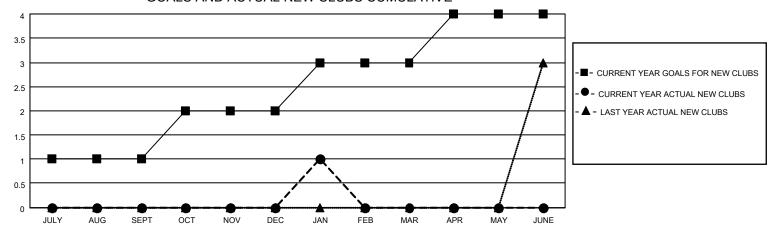

## GOALS AND ACTUAL NEW CLUBS CUMULATIVE

## MONTHLY MEMBERSHIP PROGRESS REPORT

LOCATION GUAM District 204 Results as of: 1/31/2023

| Clubs RESULTS FOR 2022-2023 |   |   |   | Members RESULTS FOR 2022-2023 |    |    |    |
|-----------------------------|---|---|---|-------------------------------|----|----|----|
|                             |   |   |   |                               |    |    |    |
| JULY/AUG/SEPT               | 1 | 0 | 0 | JULY/AUG/SEPT                 | 20 | 69 | 35 |
| OCT/NOV/DEC                 | 1 | 0 | 0 | OCT/NOV/DEC                   | 20 | 69 | 24 |
| JAN/FEB/MAR                 | 1 | 1 | 0 | JAN/FEB/MAR                   | 20 | 36 | 27 |
| APR/MAY/JUNE                | 1 | 0 | 0 | APR/MAY/JUNE                  | 20 | 0  | 0  |