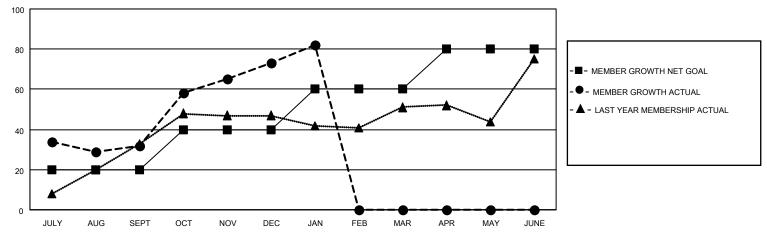

## GOALS AND ACTUAL MEMBERS CUMULATIVE

| DROPPED CLUBS: 0 |    | 23 CLUBS OF 30 ADDED 1 OR<br>MORE NEW MEMBERS | GENDER DISTRIBUTION                 |              |  |
|------------------|----|-----------------------------------------------|-------------------------------------|--------------|--|
|                  |    | MORE NEW MEMBERS                              | MALE                                | 350 (34.86%) |  |
|                  |    |                                               | FEMALE 654 (65.14%)                 |              |  |
| DROPPED MEMBERS  |    |                                               | NON BINARY                          | 0 (0.00%)    |  |
|                  |    |                                               | PREFER NOT TO ANSWER 0 (0.00%)      |              |  |
| DECEASED         | 3  |                                               |                                     |              |  |
| CLUB CANCELLED   | 0  | CLICK HERE FOR CUMULATIVE                     | TOTAL FAMILY UNIT MEMBERS           | 247          |  |
| OTHER            | 83 | MEMBERSHIP DATA                               |                                     |              |  |
| TOTAL 86         |    |                                               | FAMILY MEMBERS PAYING HALF DUES 133 |              |  |
|                  |    |                                               |                                     |              |  |

## MONTHLY MEMBERSHIP PROGRESS REPORT

LOCATION GUAM District 204 Results as of: 1/31/2023

| Clubs RESULTS FOR 2022-2023 |   |   |   | Members RESULTS FOR 2022-2023 |    |    |    |
|-----------------------------|---|---|---|-------------------------------|----|----|----|
|                             |   |   |   |                               |    |    |    |
| JULY/AUG/SEPT               | 1 | 0 | 0 | JULY/AUG/SEPT                 | 20 | 69 | 35 |
| OCT/NOV/DEC                 | 1 | 0 | 0 | OCT/NOV/DEC                   | 20 | 69 | 24 |
| JAN/FEB/MAR                 | 1 | 1 | 0 | JAN/FEB/MAR                   | 20 | 36 | 27 |
| APR/MAY/JUNE                | 1 | 0 | 0 | APR/MAY/JUNE                  | 20 | 0  | 0  |